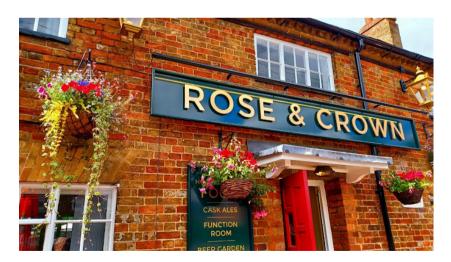

### **ROSE & CROWN PH.**

#### Grass pitches

Post Code MK43 0TY

| Directions     | From M1 junc 13, take left hand fork towards Ampthill, signed Ridgmont A507. At the r/a take 3 <sup>rd</sup> exit B5704 Station Road. Left on to the High Street. Look for the pub.                        |
|----------------|------------------------------------------------------------------------------------------------------------------------------------------------------------------------------------------------------------|
| Rally Officers | Jean & Steve Hickman<br>Tel: 01582 472962 Mob: 07517 708936<br>E-mail:- j <u>eanhickman94@gmail.com</u>                                                                                                    |
| A. R. Officers | Michele and Mick Gilbert Mob: 07415 983178                                                                                                                                                                 |
| Attractions    | The Rose & Crown is a beautiful family run country pub set in the little<br>village of Ridgmont.<br>This pub is in some Good Pub Guides, well worth a visit.<br>Meal and entertainment on Saturday evening |
| Rally Opens    | Friday Noon Rally Limit 12 Rally Fee £ 43.00 including EHU                                                                                                                                                 |
| When Booked    | Booked Online                                                                                                                                                                                              |